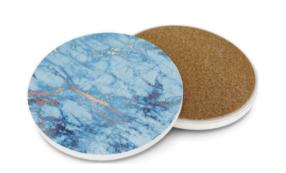

# **Product Colour**

**Ceramic Coaster** 9 cm diameter, 0.7-0.8 cm thick **Branding Method: Full Color Print** 

## Reference